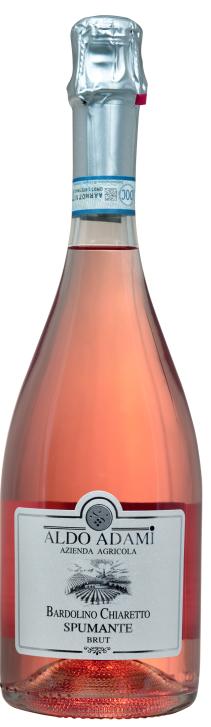

## CHIARETTO DI BARDOLINO DOC SPUMANTE

Ideally dedicated to women and young people.

**GRAPE VARIETIES:** Corvina, Rondinella **HARVEST:** first ten days of September

VINIFICATION: gentle pressing of the grapes, slow temperature-controlled

fermentation followed by secondary fermentation in stainless steel tanks according to

the Charmat Process COLOR: bright pink

**BOUQUET:** fragrant, delicate, with hints of strawberry, cherry and floral notes

TASTE: lively but at the same time elegant, with pleasant and juicy fruity notes and an

attractive soft finish

**SERVING SUGGESTIONS:** excellent as an aperitif and perfect with meals.

Recommended with seafood and fresh fish dishes.

SERVING TEMPERATURE: ideal at 6-8 °C

0,75 | / 1.5 |

12% vol